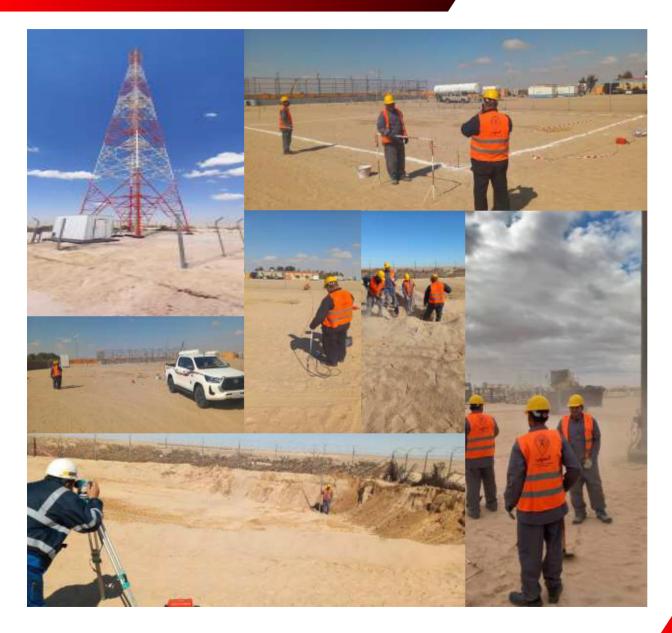

- ✓ Project : 70M Towers installation Nakhla & Tako oil field
- ✓ Client : Sarir oil operations
- ✓ End-User : Sarir oil operations
- ✓ Period : Janu-March. 2024
- ✓ SOW: Installation of two 70 meters Towers with Fence in Nakhla field and Tako field

- ✓ Project : Libyana New sites
- ✓ Client : Libyana Mobile Phone
- ✓ End-User : Libyana MobilePhone
- ✓ Period : April. 2023
- ✓ SOW: CIVIL WORK
- ✓ Self support Towers (Ground field)

- Project : MW New LinkDesign
- ✓ Client : Libyana MobilePhone
- ✓ Period : FEB. 2023
- ✓ SOW: MW Design and Installation
- ✓ Reroute TRI 661-TRI 247
- ✓ Reroute TRI 146-TRI 041
- ✓ Reroute TRI 292-TRI 041 and ODU'S from TRI 254-TRI 146
- ✓ Reroute TRI 041-TRI 071
- ✓ Reroute TRI 041-TRI 261

- ✓ Project : Libyana New sites
- ✓ Client : Libyana MobilePhone
- ✓ End-User : Libyana Mobile
   Phone
- ✓ Period : JAN. OCT. 2022
- ✓ SOW: CIVIL WORK
- ✓ Self support Towers (Ground field)

Project : Amplitech Booster installation.