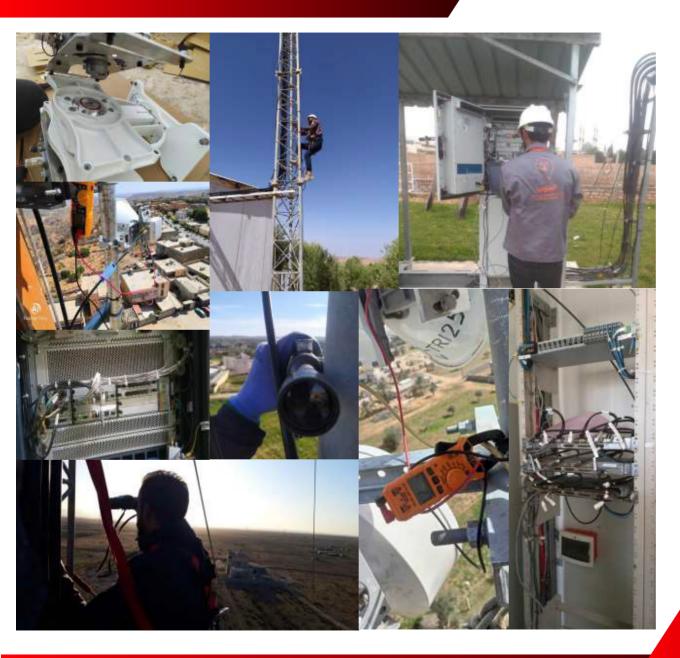

et
- ✓ Install 0.3 Mw Link





- ✓ Project : Libyana MIS 038 site
- ✓ Client : Libyana Mobile Phone
- ✓ End-User : Libyana MobilePhone
- ✓ Period : June . 2023
- ✓ SOW: TE Works
- ✓ Install RRU board.
- ✓ Install 4 Feeders .
- ✓ Install 3 RSU boards.
- ✓ Install 3 triple band sectors
- ✓ Dismantle sectors





- ✓ Project : Libyana MIS018 site
- ✓ Client : Libyana Mobile Phone
- ✓ End-User : Libyana Mobile
   Phone
- ✓ Period : May. 2023
- ✓ SOW: MW& TE Works
- ✓ Dismantle E-BAND ZTE Link ZLT 003-MIS120.
- ✓ Install E-BAND ZTE Link
  - MIS018-MIS018New.
- ✓ Replace RRU board.
- ✓ Swap 2 RRU boards.





- ✓ Project : Libyana New sites
- ✓ Client : Libyana Mobile Phone
- ✓ End-User : Libyana MobilePhone
- ✓ Period : April. 2023
- ✓ SOW: CIVIL WORK
- ✓ Self support Towers (Ground field)





- Project : MW New LinkDesign
- ✓ Client : Libyana MobilePhone
- ✓ Period : FEB. 2023
- ✓ SOW: MW Design and Installation
- ✓ Reroute TRI 661-TRI 247
- ✓ Reroute TRI 146-TRI 041
- ✓ Reroute TRI 292-TRI 041 and ODU'S from TRI 254-TRI 146
- ✓ Reroute TRI 041-TRI 071
- ✓ Reroute TRI 041-TRI 261





- ✓ Project : Libyana Dismantle sites
- ✓ Client : Libyana MobilePhone
- ✓ End-User : Libyana MobilePhone
- ✓ Period : FEB. 2023
- ✓ SOW: Telecom
- ✓ Dismantle LTE site equipment 3RRUs
  - & 3 Sectors Antenna
- re-installed the RRUs & Antennas





- ✓ Project : Supply 200 Amplitec Repeater
- Client : Libyana  $\checkmark$ Mobile Phone
- End-User : Libyana Mobile  $\checkmark$ Phone
- Period : April. 2023  $\checkmark$
- ✓ SOW: Supplies
- ✓ Amplitec Repeaters

الأمل ( الجهة الفاشا ( مور)؛ الأرا