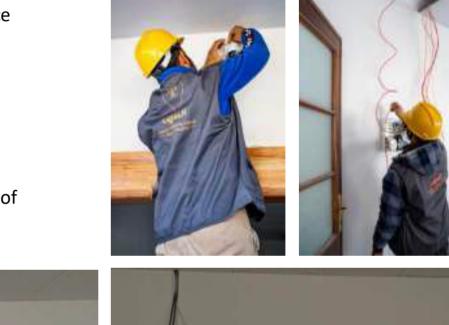

sioning
- ✓ Power cabinet
   installation(small size
   100~150Kg)





- ✓ Project : Alamadar Power Generators
- ✓ Client : Almadar
- ✓ End-User : ALMADARALJADED
- ✓ Period : March. 2021
- ✓ SOW: Supply switches contactor 40 pieces









- ✓ Project : Extension & Renovation of UNHCR Office at Serraj −Tripoli
- ✓ Client : United DeltaCompany
- ✓ End-User : UNHCR Libya
- ✓ Period : Jan. Feb. 2021
- ✓ SOW: Supply, installation and commissioning of access contröl equipment : Road Blocker, Under vehicle inspection camera, Heavy duty barrier,



- ✓ Project : Extension & Renovation of UNHCR Office at Serraj −Tripoli
- ✓ Client : United Delta Company
- ✓ End User : UNHCR Libya
- ✓ Period : Jan . Feb . 2021
- ✓ SOW: Supply, installation and commissioning of CCTV & Fire detection/alarm system











- ✓ Project : Extension & Renovation of UNHCR Office at Serraj − Tripoli
- ✓ Client : United Delta Company
- ✓ End-User : UNHCR Libya
- ✓ Period : Jan. Feb. 2021
- ✓ SOW: Supply, installation and commissioning of access control equipment : Under vehicle inspection camera ,









- ✓ Project : Extension & Renovation of UNHCR Office at Serraj − Tripoli
- ✓ Client : United Delta Company
- ✓ End-User : UNHCR Libya
- ✓ Period : Jan . Feb. 2021
- ✓ SOW: procurement, supply, installation, connection and commissioning of the complete electrical equipment and installations :
  - Main underground power cable( 3 400 V; 240 mm<sup>2</sup> section)
  - Main & Sub-Distribution Board
  - Power and Consumer Lines
  - Electrical installations for buildings
  - Lighting









#### **TOOLS PH