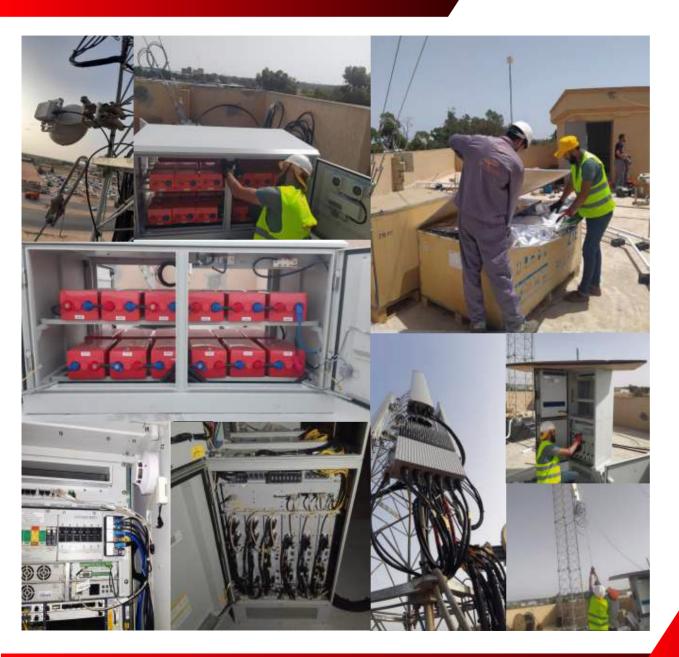

Almadar Aljaded is intends to buy 8 CELL ON WHEELS trailers, for the purpose of improving network service :

- 8 Cell On Wheels Trailer .
- 20.3 Meters Motorized Tower.
- Diesel Generator 24KW Prime Output Power.

- ✓ Project : Design & Supply CellOn Wheels
- ✓ Client : Al-Madara Al-Jaded
- ✓ End-User : Al-Madara Al-Jaded
- ✓ Period : July Dec. 2023
- ✓ SOW: Manufacturing 8 Cell On Wheels designed by Alsahab Co
- ✓ Supply 8 Cell On Wheels
- ✓ PO: 2023/0664