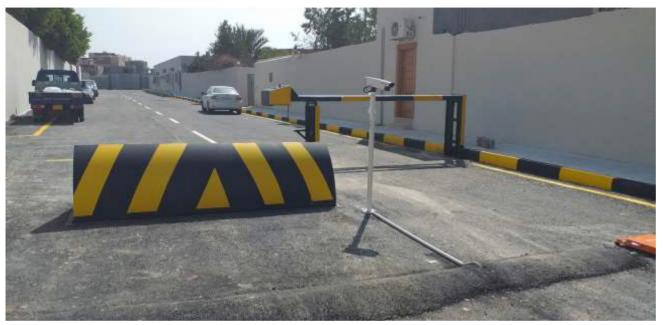

- ✓ Project : Alamadar Power Generators
- ✓ Client : Almadar
- ✓ End-User : ALMADARALJADED
- ✓ Period : March. 2021
- ✓ SOW: Supply switches contactor 40 pieces

- ✓ Project : Extension & Renovation of UNHCR Office at Serraj −Tripoli
- ✓ Client : United DeltaCompany
- ✓ End-User : UNHCR Libya
- ✓ Period : Jan. Feb. 2021
- ✓ SOW: Supply, installation and commissioning of access contröl equipment : Road Blocker, Under vehicle inspection camera, Heavy duty barrier,

- ✓ Project : Extension & Renovation of UNHCR Office at Serraj − Tripoli
- ✓ Client : United Delta Company
- ✓ End-User : UNHCR Libya
- ✓ Period : Jan. Feb. 2021
- ✓ SOW: Supply, installation and commissioning of access control equipment : Under vehicle inspection camera ,