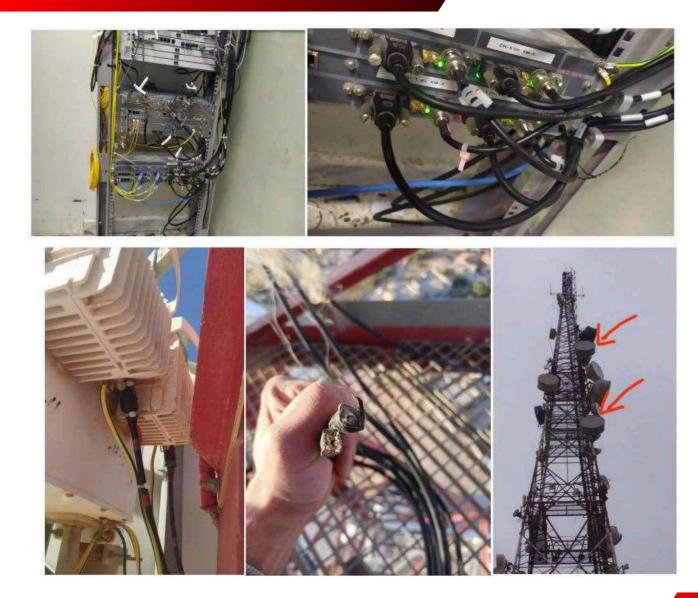

- ✓ Project : ZTE MicroWave upgrade
- ✓ Client: ZTECorbration
- ✓ End-User: Libyana Mobile Phone
- ✓ Period: October 2023 Until now
- ✓ SOW Installation of new Ipaso & ZTE E-Band Micro waveLinks

- ✓ Project : ZTE Towers installation 18,40,50,60,70m
- ✓ Client : ZTE Corbration
- ✓ End-User : Libyana Mobile
   Phone
- ✓ Period : October. 2024 Until May 2025
- ✓ SOW: Installation of 18,40,50,60,70meters Towers

- ✓ Project : Libyana MIS 255 site
- ✓ Client : Libyana Mobile Phone
- ✓ Period : June . 2023
- ✓ SOW: TE Works (Installation & Commissioning)
- ✓ Install RRU board.
- ✓ Install 12 Feeders .
- ✓ Install 6 RSU boards.
- ✓ Install 3 triple band sectors
- ✓ Install BTS & BBU & BATTARY
   Cabinet
- ✓ Install 0.3 Mw Link

- ✓ Project : Libyana MIS 038 site
- ✓ Client : Libyana Mobile Phone
- ✓ End-User : Libyana MobilePhone
- ✓ Period : June . 2023
- ✓ SOW: TE Works
- ✓ Install RRU board.
- ✓ Install 4 Feeders .
- ✓ Install 3 RSU boards.
- ✓ Install 3 triple band sectors
- ✓ Dismantle sectors