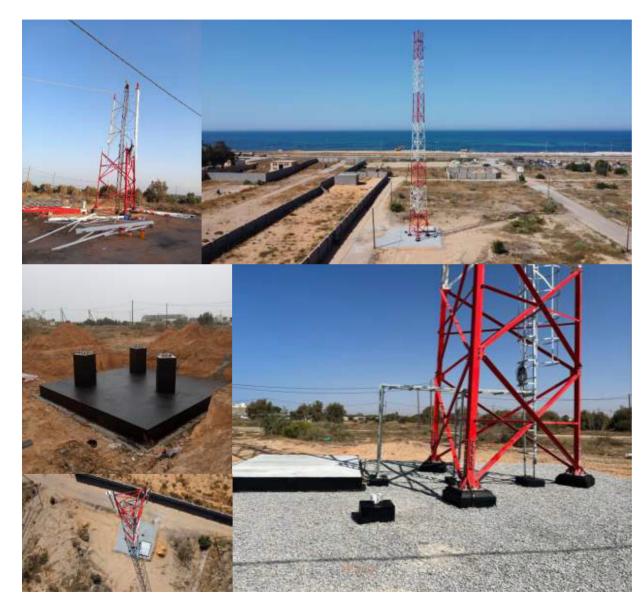

- ✓ Project : ZTE MicroWave upgrade
- ✓ Client: ZTECorbration
- ✓ End-User: Libyana Mobile Phone
- ✓ Period: October 2023 Until now
- ✓ SOW Installation of new Ipaso & ZTE E-Band Micro waveLinks

- ✓ Project : ZTE Towers installation 18,40,50,60,70m
- ✓ Client : ZTE Corbration
- ✓ End-User : Libyana Mobile
   Phone
- ✓ Period : October. 2024 Until May 2025
- ✓ SOW: Installation of 18,40,50,60,70meters Towers

- ✓ Project : Libyana New sites
- ✓ Client : Libyana Mobile Phone
- ✓ End-User : Libyana MobilePhone
- ✓ Period : April. 2023
- ✓ SOW: CIVIL WORK
- ✓ Self support Towers (Ground field)

- Project : MW New LinkDesign
- ✓ Client : Libyana MobilePhone
- ✓ Period : FEB. 2023
- ✓ SOW: MW Design and Installation
- ✓ Reroute TRI 661-TRI 247
- ✓ Reroute TRI 146-TRI 041
- ✓ Reroute TRI 292-TRI 041 and ODU'S from TRI 254-TRI 146
- ✓ Reroute TRI 041-TRI 071
- ✓ Reroute TRI 041-TRI 261

- ✓ Project : Libyana New sites
- ✓ Client : Libyana MobilePhone
- ✓ End-User : Libyana Mobile
   Phone
- ✓ Period : JAN. OCT. 2022
- ✓ SOW: CIVIL WORK
- ✓ Self support Towers (Ground field)

Project : Amplitech Booster installation.