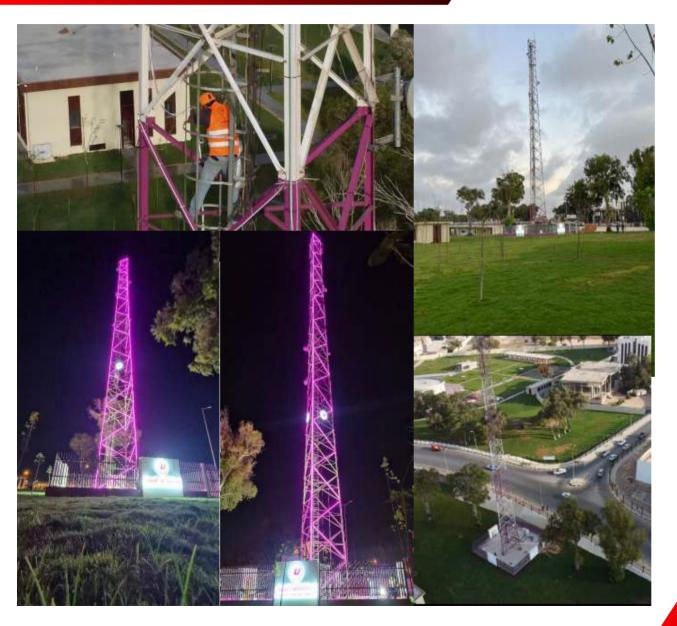

- ✓ Project : Libyana New sites
- ✓ Client : Libyana Mobile Phone
- ✓ End-User : Libyana MobilePhone
- ✓ Period : April. 2023
- ✓ SOW: CIVIL WORK
- ✓ Self support Towers (Ground field)

- Project : MW New LinkDesign
- ✓ Client : Libyana MobilePhone
- ✓ Period : FEB. 2023
- ✓ SOW: MW Design and Installation
- ✓ Reroute TRI 661-TRI 247
- ✓ Reroute TRI 146-TRI 041
- ✓ Reroute TRI 292-TRI 041 and ODU'S from TRI 254-TRI 146
- ✓ Reroute TRI 041-TRI 071
- ✓ Reroute TRI 041-TRI 261

direct over the file

nachanishan ta Alaman Cali. Than Liber Ta An Shina Markana Yao Uni Alaman Shina Ang Sh

- ✓ Project : Libyana Dismantle sites
- ✓ Client : Libyana MobilePhone
- ✓ End-User : Libyana MobilePhone
- ✓ Period : DEC. 2022
- ✓ SOW: CIVIL WORK
- ✓ Self support Towers 40 meter (Ground field)

- ✓ Project : Libyana New sites
- ✓ Client : Libyana MobilePhone
- ✓ End-User : Libyana Mobile
   Phone
- ✓ Period : JAN. OCT. 2022
- ✓ SOW: CIVIL WORK
- ✓ Self support Towers (Ground field)

Project : Amplitech Booster installation.