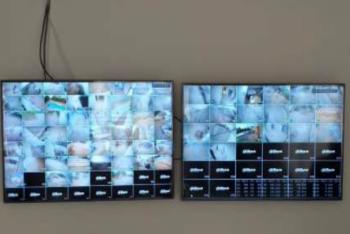

- ✓ Project : Extension & Renovation of UNHCR Office at Serraj −Tripoli
- ✓ Client : United Delta Company
- ✓ End User : UNHCR Libya
- ✓ Period : Jan . Feb . 2021
- ✓ SOW: Supply, installation and commissioning of CCTV & Fire detection/alarm system

#### **TOOLS PHOTOS**