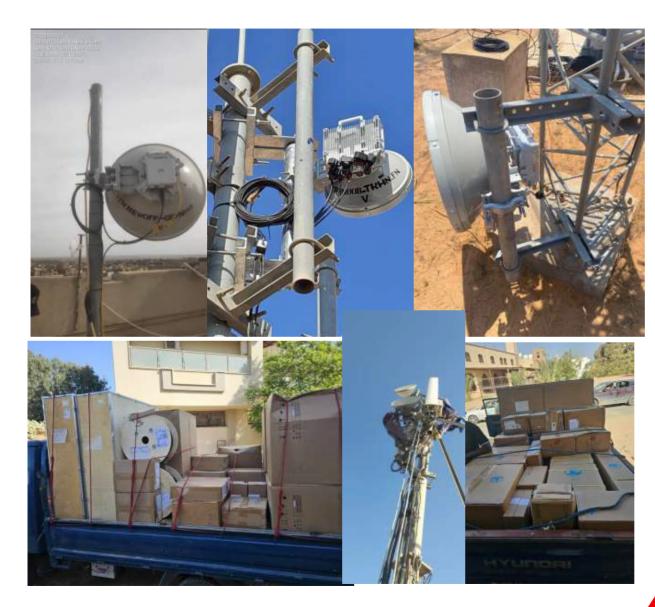

- ✓ Project : ZTE MicroWave upgrade
- ✓ Client: ZTECorbration
- ✓ End-User: Libyana Mobile Phone
- ✓ Period: October 2023 Until now
- ✓ SOW Installation of new Ipaso & ZTE E-Band Micro waveLinks

- ✓ Project : ZTE Towers installation 18,40,50,60,70m
- ✓ Client : ZTE Corbration
- ✓ End-User : Libyana Mobile
   Phone
- ✓ Period : October. 2024 Until May 2025
- ✓ SOW: Installation of 18,40,50,60,70meters Towers

- ✓ Project : 70M Towers installation Nakhla & Tako oil field
- ✓ Client : Sarir oil operations
- ✓ End-User : Sarir oil operations
- ✓ Period : Janu-March. 2024
- ✓ SOW: Installation of two 70 meters Towers with Fence in Nakhla field and Tako field

- ✓ Project : Towers Fence installation
- ✓ Client : Libyana Mobile Phone
- ✓ End-User : Libyana Mobile
   Phone
- ✓ Period : Janu. 2024
- ✓ SOW: Installation of Towers
   Fence & supply a gates for
   fins installed