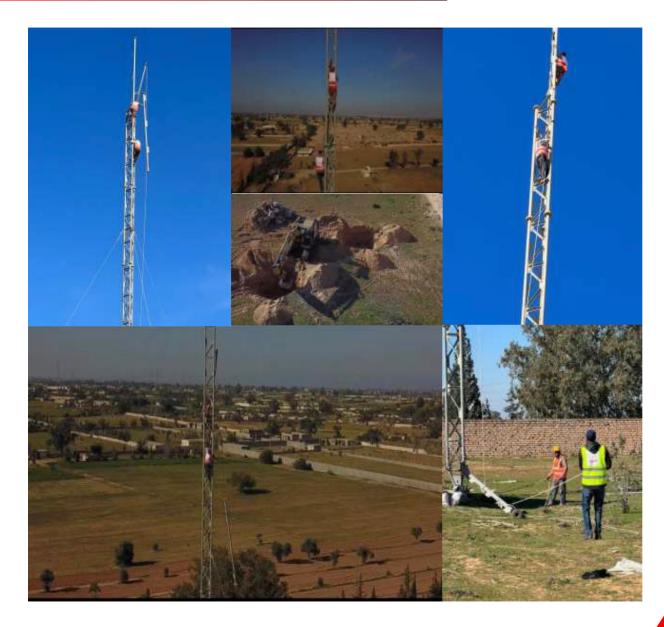

#### Alsahab Company provide:

engineering & installation services for communication system antennas (such as microwave, GSM, CDMA, WCDMA, LTE and so on), a tower consists of tower body, platform, foundation, lightning protection system and accessories) Turnkey solution for telecommunication network, starting from civil survey to completion of site.

Erection & development of telecommunication towers, poles with all allied civil & electrical works.

- ✓ Project : Libyana New sites
- ✓ Client : Libyana Mobile Phone
- ✓ End-User : Libyana MobilePhone
- ✓ Period : April. 2023
- ✓ SOW: CIVIL WORK
- ✓ Self support Towers (Ground field)

- Project : MW New LinkDesign
- ✓ Client : Libyana MobilePhone
- ✓ Period : FEB. 2023
- ✓ SOW: MW Design and Installation
- ✓ Reroute TRI 661-TRI 247
- ✓ Reroute TRI 146-TRI 041
- ✓ Reroute TRI 292-TRI 041 and ODU'S from TRI 254-TRI 146
- ✓ Reroute TRI 041-TRI 071
- ✓ Reroute TRI 041-TRI 261