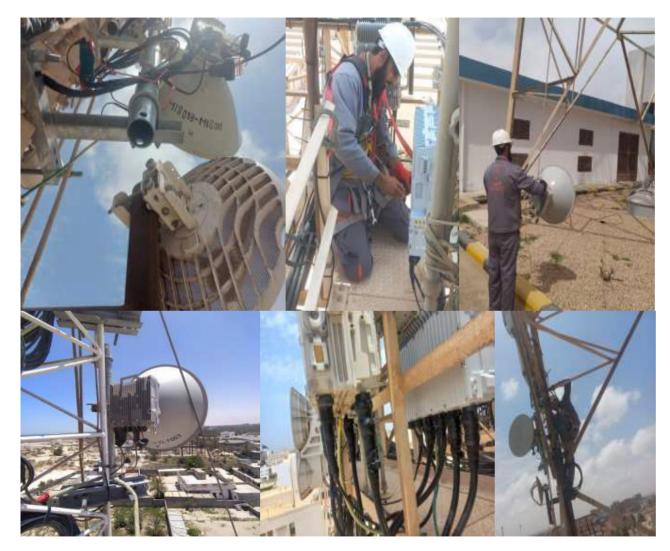

- ✓ Project : ZTE MicroWave upgrade
- ✓ Client: ZTECorbration
- ✓ End-User: Libyana Mobile Phone
- ✓ Period: October 2023 Until now
- ✓ SOW Installation of new Ipaso & ZTE E-Band Micro waveLinks

- ✓ Project : ZTE Towers installation 18,40,50,60,70m
- ✓ Client : ZTE Corbration
- ✓ End-User : Libyana Mobile
   Phone
- ✓ Period : October. 2024 Until May 2025
- ✓ SOW: Installation of 18,40,50,60,70meters Towers

- ✓ Project : Libyana MIS018 site
- ✓ Client : Libyana Mobile Phone
- ✓ End-User : Libyana Mobile
   Phone
- ✓ Period : May. 2023
- ✓ SOW: MW& TE Works
- ✓ Dismantle E-BAND ZTE Link ZLT 003-MIS120.
- ✓ Install E-BAND ZTE Link
  - MIS018-MIS018New.
- ✓ Replace RRU board.
- ✓ Swap 2 RRU boards.

- ✓ Project : Libyana New sites
- ✓ Client : Libyana Mobile Phone
- ✓ End-User : Libyana MobilePhone
- ✓ Period : April. 2023
- ✓ SOW: CIVIL WORK
- ✓ Self support Towers (Ground field)

- Project : MW New LinkDesign
- ✓ Client : Libyana MobilePhone
- ✓ Period : FEB. 2023
- ✓ SOW: MW Design and Installation
- ✓ Reroute TRI 661-TRI 247
- ✓ Reroute TRI 146-TRI 041
- ✓ Reroute TRI 292-TRI 041 and ODU'S from TRI 254-TRI 146
- ✓ Reroute TRI 041-TRI 071
- ✓ Reroute TRI 041-TRI 261