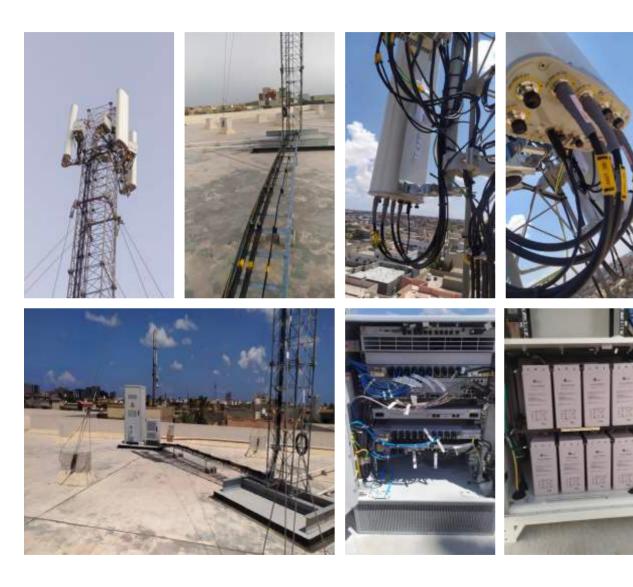

- ✓ Project : ZTE MicroWave upgrade
- ✓ Client: ZTECorbration
- ✓ End-User: Libyana Mobile Phone
- ✓ Period: October 2023 Until now
- ✓ SOW Installation of new Ipaso & ZTE E-Band Micro waveLinks

- ✓ Project : ZTE Towers installation 18,40,50,60,70m
- ✓ Client : ZTE Corbration
- ✓ End-User : Libyana Mobile
   Phone
- ✓ Period : October. 2024 Until May 2025
- ✓ SOW: Installation of 18,40,50,60,70meters Towers

- ✓ Project : Libyana MIS 255 site
- ✓ Client : Libyana Mobile Phone
- ✓ Period : June . 2023
- ✓ SOW: TE Works (Installation & Commissioning)
- ✓ Install RRU board.
- ✓ Install 12 Feeders .
- ✓ Install 6 RSU boards.
- ✓ Install 3 triple band sectors
- ✓ Install BTS & BBU & BATTARY
   Cabinet
- ✓ Install 0.3 Mw Link