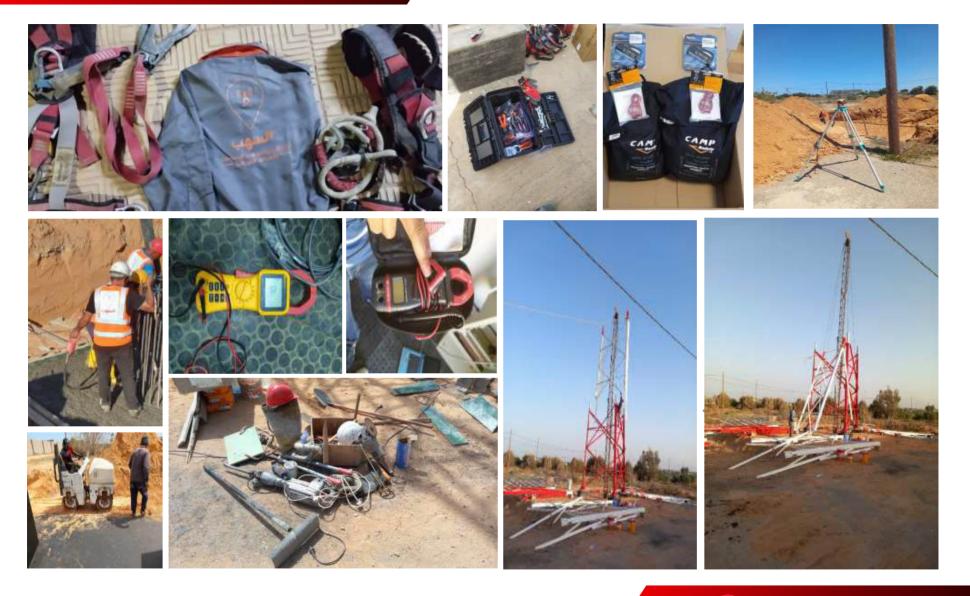

- ✓ Project : Extension & Renovation of UNHCR Office at Serraj − Tripoli
- ✓ Client : United Delta Company
- ✓ End-User : UNHCR Libya
- ✓ Period : Jan. Feb. 2021
- ✓ SOW: Supply, installation and commissioning of access control equipment : Under vehicle inspection camera ,









- ✓ Project : Extension & Renovation of UNHCR Office at Serraj − Tripoli
- ✓ Client : United Delta Company
- ✓ End-User : UNHCR Libya
- ✓ Period : Jan . Feb. 2021
- ✓ SOW: procurement, supply, installation, connection and commissioning of the complete electrical equipment and installations :
  - Main underground power cable( 3 400 V; 240 mm<sup>2</sup> section)
  - Main & Sub-Distribution Board
  - Power and Consumer Lines
  - Electrical installations for buildings
  - Lighting









#### **TOOLS PHOTOS**





## **CONTACT US**

#### ALSAHAB CONTRACTING COMPANY

○ Alsyhia – Tripoli, Libya
○ (+218) (0) 91 2115972
○ info@alsahab.ly.







# ALSAHABICTE Information, Communication, Technology & Electricity networks