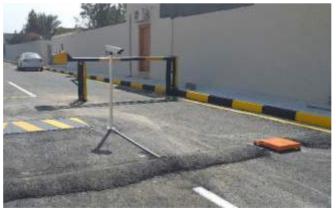

- ✓ Project : Alamadar Power Generators
- ✓ Client : Almadar
- ✓ End-User : ALMADARALJADED
- ✓ Period : March. 2021
- ✓ SOW: Supply switches contactor 40 pieces

- ✓ Project : Extension & Renovation of UNHCR Office at Serraj −Tripoli
- ✓ Client : United DeltaCompany
- ✓ End-User : UNHCR Libya
- ✓ Period : Jan. Feb. 2021
- ✓ SOW: Supply, installation and commissioning of access contröl equipment : Road Blocker, Under vehicle inspection camera, Heavy duty barrier,

- ✓ Project : Extension & Renovation of UNHCR Office at Serraj − Tripoli
- ✓ Client : United Delta Company
- ✓ End-User : UNHCR Libya
- ✓ Period : Jan. Feb. 2021
- ✓ SOW: Supply, installation and commissioning of access control equipment : Under vehicle inspection camera ,