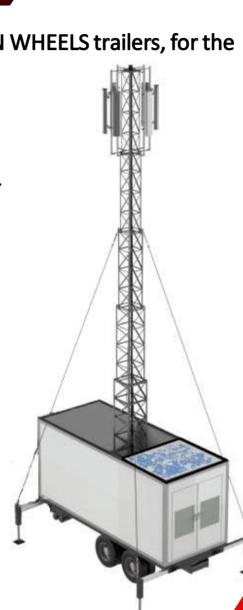

Almadar Aljaded is intends to buy 8 CELL ON WHEELS trailers, for the purpose of improving network service :

- 8 Cell On Wheels Trailer .
- 20.3 Meters Motorized Tower.
- Diesel Generator 24KW Prime Output Power.

- ✓ Project : Design & Supply CellOn Wheels
- ✓ Client : Al-Madara Al-Jaded
- ✓ End-User : Al-Madara Al-Jaded
- ✓ Period : July Dec. 2023
- ✓ SOW: Manufacturing 8 Cell On Wheels designed by Alsahab Co
- ✓ Supply 8 Cell On Wheels
- ✓ PO: 2023/0664