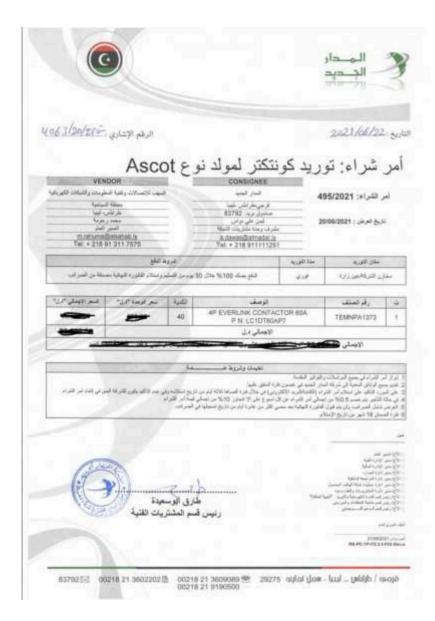

- ✓ Project : Alamadar Power Generators
- ✓ Client : Almadar
- ✓ End-User : ALMADARALJADED
- ✓ Period : March. 2021
- ✓ SOW: Supply switches contactor 40 pieces

- ✓ Project : Extension & Renovation of UNHCR Office at Serraj −Tripoli
- ✓ Client : United DeltaCompany
- ✓ End-User : UNHCR Libya
- ✓ Period : Jan. Feb. 2021
- ✓ SOW: Supply, installation and commissioning of access contröl equipment : Road Blocker, Under vehicle inspection camera, Heavy duty barrier,