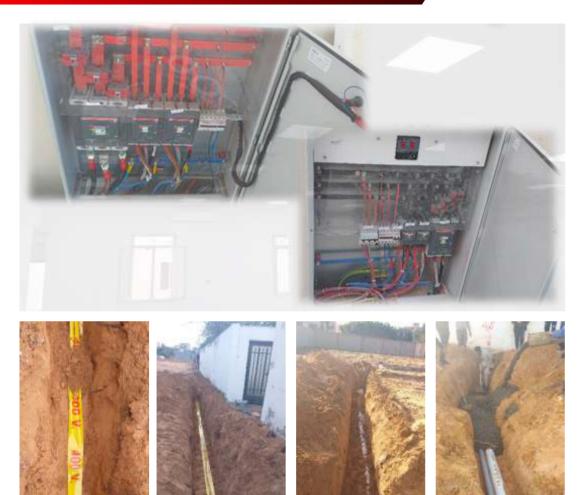

- ✓ Project : Extension & Renovation of UNHCR Office at Serraj − Tripoli
- ✓ Client : United Delta Company
- ✓ End-User : UNHCR Libya
- ✓ Period : Jan . Feb. 2021
- ✓ SOW: procurement, supply, installation, connection and commissioning of the complete electrical equipment and installations :
  - Main underground power cable( 3 400 V; 240 mm<sup>2</sup> section)
  - Main & Sub-Distribution Board
  - Power and Consumer Lines
  - Electrical installations for buildings
  - Lighting