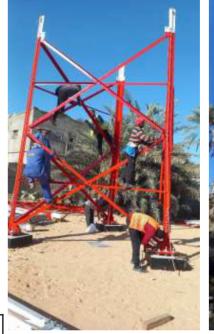

- ✓ Project : ZTE MicroWave upgrade
- ✓ Client: ZTECorbration
- ✓ End-User: Libyana Mobile Phone
- ✓ Period: October 2023 Until now
- ✓ SOW Installation of new Ipaso & ZTE E-Band Micro waveLinks

- ✓ Project : ZTE Towers installation 18,40,50,60,70m
- ✓ Client : ZTE Corbration
- ✓ End-User : Libyana Mobile
   Phone
- ✓ Period : October. 2024 Until May 2025
- ✓ SOW: Installation of 18,40,50,60,70meters Towers