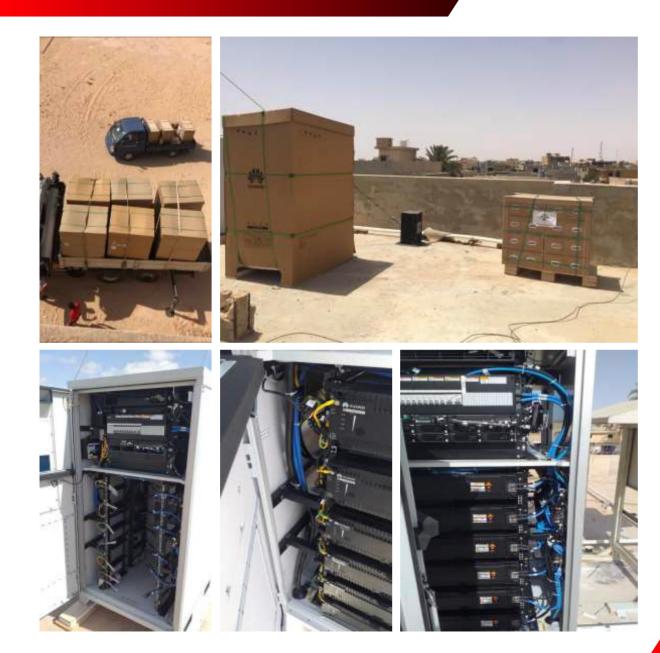

- ✓ Project : Libyana EXP Rooms
- ✓ Client : Libyana Mobile Phone
- ✓ End-User : Libyana Mobile
   Phone
- ✓ Period : June . 2023
- ✓ SOW: IT Works
- ✓ Install 42U Rack
- ✓ Install METAVERSE CashSystem with 6 Servers

- ✓ Project : Libyana EXP Rooms
- ✓ Client : Libyana Mobile Phone
- ✓ End-User : Libyana MobilePhone
- ✓ Period : June . 2023
- ✓ SOW: IT Works
- ✓ Install 42U Rack
- ✓ Install METAVERSE Cash
   System with 6 Servers