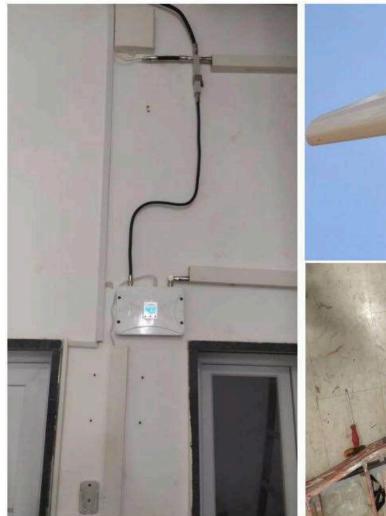

- ✓ Project : ZTE MicroWave upgrade
- ✓ Client: ZTECorbration
- ✓ End-User: Libyana Mobile Phone
- ✓ Period: October 2023 Until now
- ✓ SOW Installation of new Ipaso & ZTE E-Band Micro waveLinks

- ✓ Project : ZTE Towers installation 18,40,50,60,70m
- ✓ Client : ZTE Corbration
- ✓ End-User : Libyana Mobile
   Phone
- ✓ Period : October. 2024 Until May 2025
- ✓ SOW: Installation of 18,40,50,60,70meters Towers

- ✓ Project : Libyana MIS018 site
- ✓ Client : Libyana Mobile Phone
- ✓ End-User : Libyana Mobile
   Phone
- ✓ Period : May. 2023
- ✓ SOW: MW& TE Works
- ✓ Dismantle E-BAND ZTE Link ZLT 003-MIS120.
- ✓ Install E-BAND ZTE Link
  - MIS018-MIS018New.
- ✓ Replace RRU board.
- ✓ Swap 2 RRU boards.