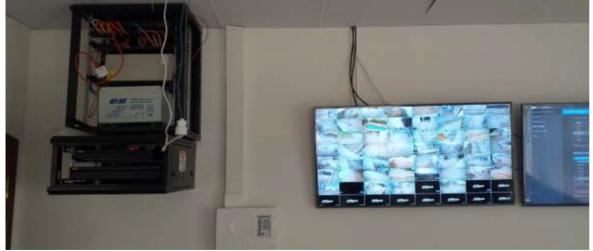

- ✓ Project : Extension & Renovation of UNHCR Office at Serraj −Tripoli
- ✓ Client : United Delta Company
- ✓ End User : UNHCR Libya
- ✓ Period : Jan . Feb . 2021
- ✓ SOW: Supply, installation and commissioning of CCTV & Fire detection/alarm system

#### **TOOLS PHOTOS**