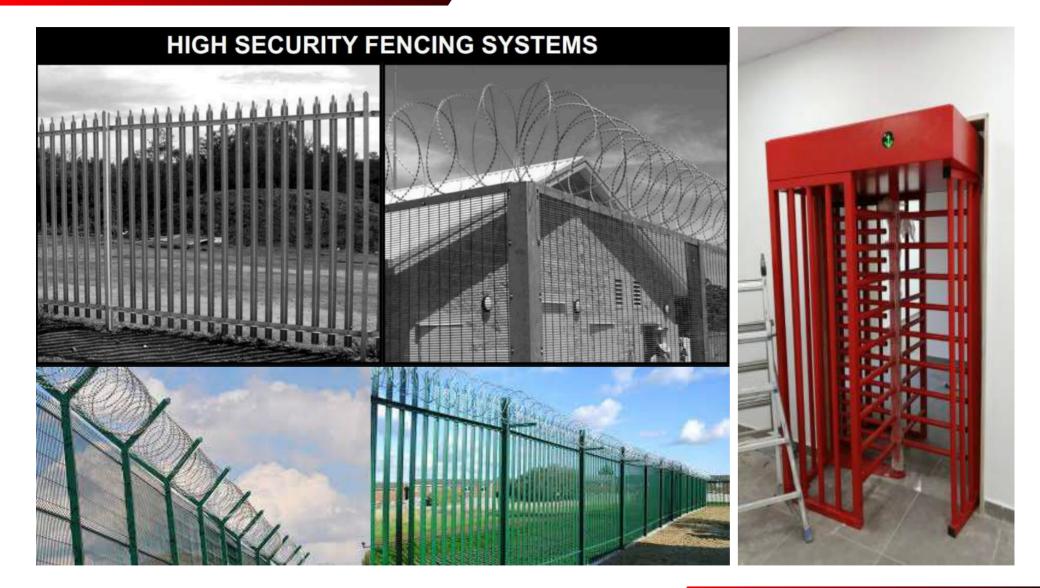

- ✓ Project : Alamadar Power Generators
- ✓ Client : Almadar
- ✓ End-User : ALMADARALJADED
- ✓ Period : March. 2021
- ✓ SOW: Supply switches contactor 40 pieces

- ✓ Project : Extension & Renovation of UNHCR Office at Serraj −Tripoli
- ✓ Client : United DeltaCompany
- ✓ End-User : UNHCR Libya
- ✓ Period : Jan. Feb. 2021
- ✓ SOW: Supply, installation and commissioning of access contröl equipment : Road Blocker, Under vehicle inspection camera, Heavy duty barrier,

- ✓ Project : Extension & Renovation of UNHCR Office at Serraj −Tripoli
- ✓ Client : United Delta Company
- ✓ End User : UNHCR Libya
- ✓ Period : Jan . Feb . 2021
- ✓ SOW: Supply, installation and commissioning of CCTV & Fire detection/alarm system

- ✓ Project : Extension & Renovation of UNHCR Office at Serraj − Tripoli
- ✓ Client : United Delta Company
- ✓ End-User : UNHCR Libya
- ✓ Period : Jan. Feb. 2021
- ✓ SOW: Supply, installation and commissioning of access control equipment : Under vehicle inspection camera ,