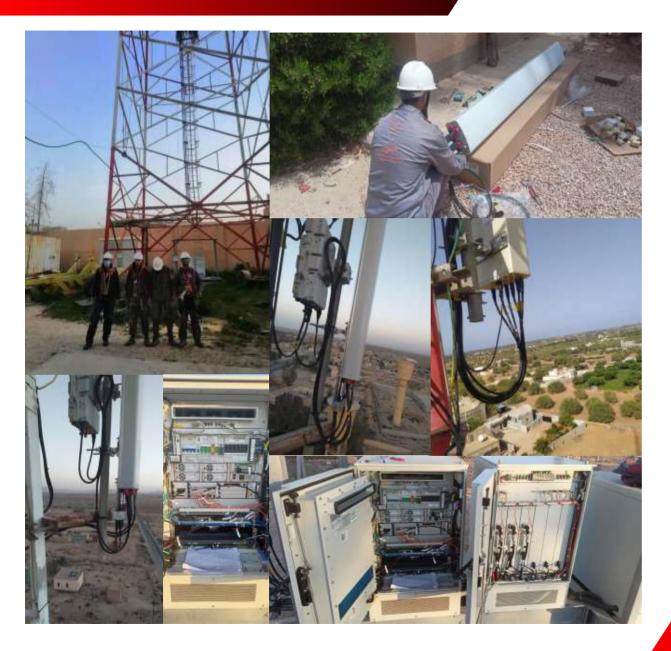

- ✓ Project : ZTE MicroWave upgrade
- ✓ Client: ZTECorbration
- ✓ End-User: Libyana Mobile Phone
- ✓ Period: October 2023 Until now
- ✓ SOW Installation of new Ipaso & ZTE E-Band Micro waveLinks

- ✓ Project : ZTE Towers installation 18,40,50,60,70m
- ✓ Client : ZTE Corbration
- ✓ End-User : Libyana Mobile
   Phone
- ✓ Period : October. 2024 Until May 2025
- ✓ SOW: Installation of 18,40,50,60,70meters Towers

- ✓ Project : Libyana MIS 255 site
- ✓ Client : Libyana Mobile Phone
- ✓ Period : June . 2023
- ✓ SOW: TE Works (Installation & Commissioning)
- ✓ Install RRU board.
- ✓ Install 12 Feeders .
- ✓ Install 6 RSU boards.
- ✓ Install 3 triple band sectors
- ✓ Install BTS & BBU & BATTARY
   Cabinet
- ✓ Install 0.3 Mw Link

- ✓ Project : Libyana MIS 038 site
- ✓ Client : Libyana Mobile Phone
- ✓ End-User : Libyana MobilePhone
- ✓ Period : June . 2023
- ✓ SOW: TE Works
- ✓ Install RRU board.
- ✓ Install 4 Feeders .
- ✓ Install 3 RSU boards.
- ✓ Install 3 triple band sectors
- ✓ Dismantle sectors

- ✓ Project : Libyana MIS018 site
- ✓ Client : Libyana Mobile Phone
- ✓ End-User : Libyana Mobile
   Phone
- ✓ Period : May. 2023
- ✓ SOW: MW& TE Works
- ✓ Dismantle E-BAND ZTE Link ZLT 003-MIS120.
- ✓ Install E-BAND ZTE Link
  - MIS018-MIS018New.
- ✓ Replace RRU board.
- ✓ Swap 2 RRU boards.