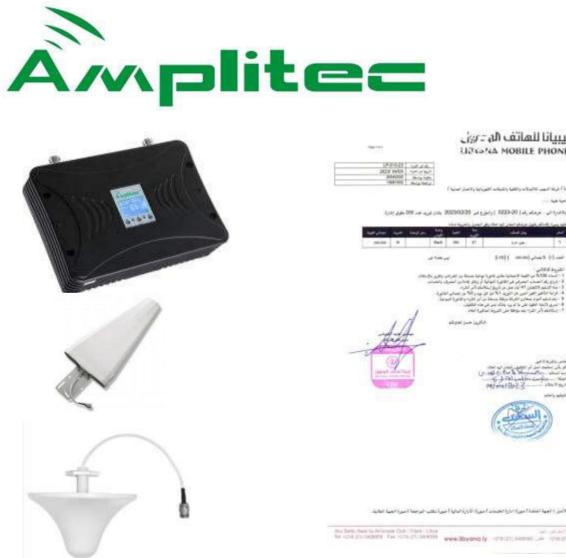

- ✓ Project : Supply 200 Amplitec Repeater
- Client : Libyana  $\checkmark$ Mobile Phone
- End-User : Libyana Mobile  $\checkmark$ Phone
- Period : April. 2023  $\checkmark$
- ✓ SOW: Supplies
- ✓ Amplitec Repeaters

- ✓ Project : Libyana New sites
- ✓ Client : Libyana MobilePhone
- ✓ End-User : Libyana Mobile
   Phone
- ✓ Period : JAN. OCT. 2022
- ✓ SOW: CIVIL WORK
- ✓ Self support Towers (Ground field)

Project : Amplitech Booster installation.

Client : Alaman BANK

Period : 23 April. 2022

SOW: Installed Amplitech Booster with 3 indoor antenna and ½ inch feeder cable using 3-way splitter.

- Project : MW Links recovery (NERA LINK GHARYAN-KM4)
- Client : Libyana Mobile Phone
- Period : April. 2022
- SOW: Recovered all the MW links down after storm happened in 21 Apr.
- Recovered NERA MW
  4+0 for GRYN-R10 TO
  KM4 (Maintenance & configuration)