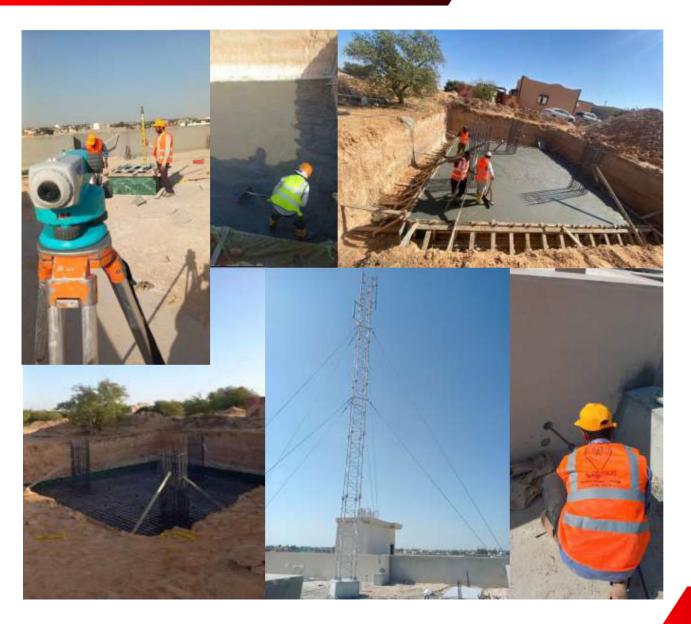

- ✓ Project : Libyana New sites
- ✓ Client : Libyana Mobile Phone
- ✓ End-User : Libyana MobilePhone
- ✓ Period : April. 2023
- ✓ SOW: CIVIL WORK
- ✓ Self support Towers (Ground field)

- Project : MW New LinkDesign
- ✓ Client : Libyana MobilePhone
- ✓ Period : FEB. 2023
- ✓ SOW: MW Design and Installation
- ✓ Reroute TRI 661-TRI 247
- ✓ Reroute TRI 146-TRI 041
- ✓ Reroute TRI 292-TRI 041 and ODU'S from TRI 254-TRI 146
- ✓ Reroute TRI 041-TRI 071
- ✓ Reroute TRI 041-TRI 261

- ✓ Project : Libyana New sites
- ✓ Client : Libyana MobilePhone
- ✓ End-User : Libyana Mobile
   Phone
- ✓ Period : JAN. OCT. 2022
- ✓ SOW: CIVIL WORK
- ✓ Self support Towers (Ground field)

Project : Amplitech Booster installation.