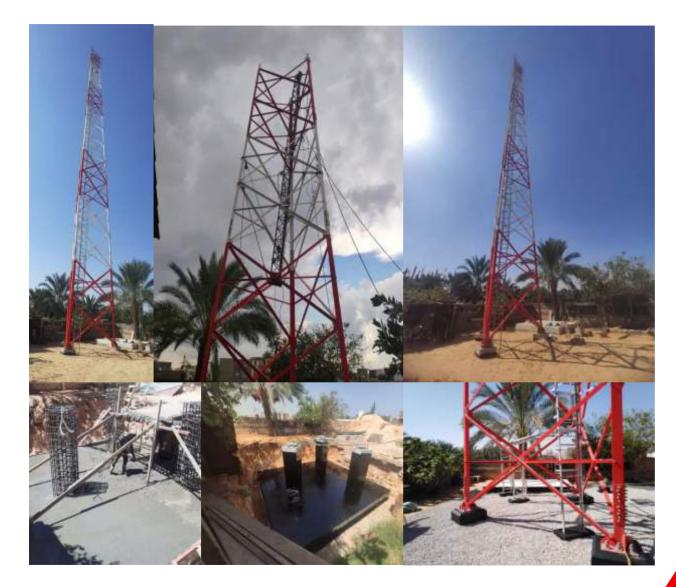

#### Alsahab Company provide:

engineering & installation services for communication system antennas (such as microwave, GSM, CDMA, WCDMA, LTE and so on), a tower consists of tower body, platform, foundation, lightning protection system and accessories) Turnkey solution for telecommunication network, starting from civil survey to completion of site.

Erection & development of telecommunication towers, poles with all allied civil & electrical works.

- ✓ Project : Libyana New sites
- ✓ Client : Libyana Mobile Phone
- ✓ End-User : Libyana MobilePhone
- ✓ Period : April. 2023
- ✓ SOW: CIVIL WORK
- ✓ Self support Towers (Ground field)

- Project : MW New LinkDesign
- ✓ Client : Libyana MobilePhone
- ✓ Period : FEB. 2023
- ✓ SOW: MW Design and Installation
- ✓ Reroute TRI 661-TRI 247
- ✓ Reroute TRI 146-TRI 041
- ✓ Reroute TRI 292-TRI 041 and ODU'S from TRI 254-TRI 146
- ✓ Reroute TRI 041-TRI 071
- ✓ Reroute TRI 041-TRI 261