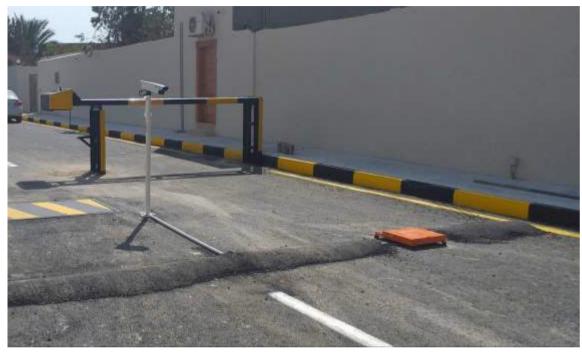

- ✓ Project : Alamadar Power Generators
- ✓ Client : Almadar
- ✓ End-User : ALMADARALJADED
- ✓ Period : March. 2021
- ✓ SOW: Supply switches contactor 40 pieces

- ✓ Project : Extension & Renovation of UNHCR Office at Serraj −Tripoli
- ✓ Client : United DeltaCompany
- ✓ End-User : UNHCR Libya
- ✓ Period : Jan. Feb. 2021
- ✓ SOW: Supply, installation and commissioning of access contröl equipment : Road Blocker, Under vehicle inspection camera, Heavy duty barrier,

#### **TOOLS PHOTOS**