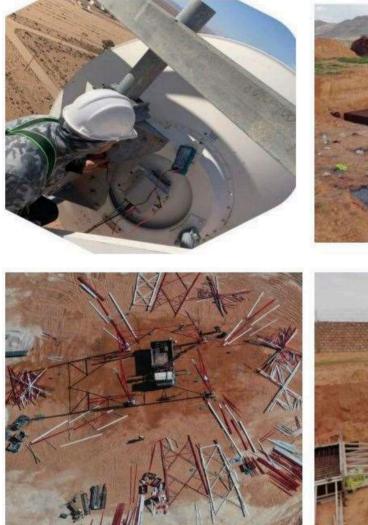

- ✓ Project : ZTE MicroWave upgrade
- ✓ Client: ZTECorbration
- ✓ End-User: Libyana Mobile Phone
- ✓ Period: October 2023 Until now
- ✓ SOW Installation of new Ipaso & ZTE E-Band Micro waveLinks

- ✓ Project : ZTE Towers installation 18,40,50,60,70m
- ✓ Client : ZTE Corbration
- ✓ End-User : Libyana Mobile
   Phone
- ✓ Period : October. 2024 Until May 2025
- ✓ SOW: Installation of 18,40,50,60,70meters Towers

- ✓ Project : Libyana New sites
- ✓ Client : Libyana Mobile Phone
- ✓ End-User : Libyana MobilePhone
- ✓ Period : April. 2023
- ✓ SOW: CIVIL WORK
- ✓ Self support Towers (Ground field)

- Project : MW New LinkDesign
- ✓ Client : Libyana MobilePhone
- ✓ Period : FEB. 2023
- ✓ SOW: MW Design and Installation
- ✓ Reroute TRI 661-TRI 247
- ✓ Reroute TRI 146-TRI 041
- ✓ Reroute TRI 292-TRI 041 and ODU'S from TRI 254-TRI 146
- ✓ Reroute TRI 041-TRI 071
- ✓ Reroute TRI 041-TRI 261