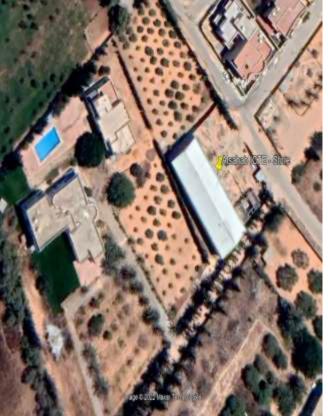

#### **FACILITIES: OWNED STORE**

✓ The store : at Serraj – Tripoli
 ✓ 32° 48'27.18"N 13° 5'24.69"E